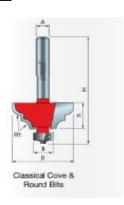

38-622

| SPECIFICATIONS               |                            |
|------------------------------|----------------------------|
| Manufacturer                 | Freud Tools                |
| Diameter                     | 1 1/8 in                   |
| Cut Height, Length, or Width | 1/2 in                     |
| Minor Height                 | 5/64 in                    |
| Overall Length               | 2 5/16 in                  |
| R1/Radius                    | 5/32 in                    |
| R2/Radius                    |                            |
| Shank                        | 1/4 in                     |
| Туре                         | Classical Cove & Round Bit |
| Bearing Size                 | 3/8 in                     |