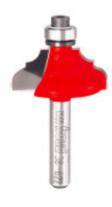

## Item #38-622, Freud Decorative Edge Bits: Classical Cove & Round \$37.54

Thank you for shopping with us!

Application: Decorative edging for cabinets, molding, and furniture

- -Add distinctive design to cabinets, furniture, plaques, and millwork with these decorative edging bits.
- -Cuts all composition materials, plywoods, hardwoods, and softwoods.
- -Use on hand-held and table-mounted routers.