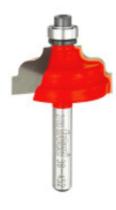

## Item #38-452, Freud Decorative Edge Bits: Double Fillet Ogee \$40.85

Thank you for shopping with us!

**Application:** Decorative edging for cabinets, molding, and furniture

- -Add distinctive design to cabinets, furniture, plaques, and millwork with these decorative edging bits.
- -Cuts all composition materials, plywoods, hardwoods, and softwoods.
- -Use on hand-held and table-mounted routers.