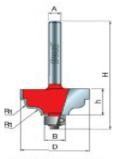

38-452

Double Fillet Ogee Bit

| SPECIFICATIONS               |                        |
|------------------------------|------------------------|
| Manufacturer                 | Freud Tools            |
| Diameter                     | 1 1/4 in               |
| Cut Height, Length, or Width | 19/32 in               |
| Minor Height                 |                        |
| Overall Length               | 2 3/16 in              |
| R1/Radius                    | 1/8 in                 |
| R2/Radius                    |                        |
| Shank                        | 1/4 in                 |
| Туре                         | Double Fillet Ogee Bit |
| Bearing Size                 | 3/8 in                 |