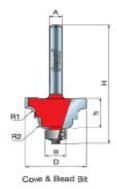

38-312

| SPECIFICATIONS               |                              |
|------------------------------|------------------------------|
| Manufacturer                 | Freud Tools                  |
| Diameter                     | 1 13/32 in                   |
| Cut Height, Length, or Width | 5/8 in                       |
| Minor Height                 | 7/32 in                      |
| Overall Length               | 2 9/16 in                    |
| R1/Radius                    | 1/8 in                       |
| R2/Radius                    |                              |
| Shank                        | 1/2 in                       |
| Туре                         | Cove & Bead Bit - Quadra-Cut |
| Bearing Size                 | 5/8 in                       |