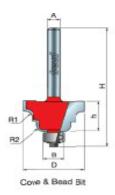

38-304

| SPECIFICATIONS               |                 |
|------------------------------|-----------------|
| Manufacturer                 | Freud Tools     |
| Diameter                     | 1 9/16 in       |
| Cut Height, Length, or Width | 23/32 in        |
| Minor Height                 | 7/32 in         |
| Overall Length               | 2 5/16 in       |
| R1/Radius                    | 1/4 in          |
| R2/Radius                    |                 |
| Shank                        | 1/4 in          |
| Туре                         | Cove & Bead Bit |
| Bearing Size                 | 3/8 in          |