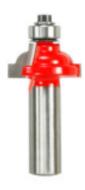

## Item #38-280, Freud Cove & Fillet Bits \$30.84

Thank you for shopping with us!

**Application:** Traditional design for furniture and millwork

- -This bit produces a smooth cove with a small fillet at the top, a profile found in many traditional pieces of furniture and millwork.
- -By simply raising the bit, you can create a standard cove profile.
- -Use on hand-held and table-mounted portable routers.

38-280

| SPECIFICATIONS               |             |
|------------------------------|-------------|
| Manufacturer                 | Freud Tools |
| Diameter                     | 1 1/8 in    |
| Cut Height, Length, or Width | 1/2 in      |
| Overall Length               | 2 1/2 in    |
| Radius                       | 3/16 in     |
| Shank                        | 1/2 in      |
| Bearing Size                 | 1/2 in      |