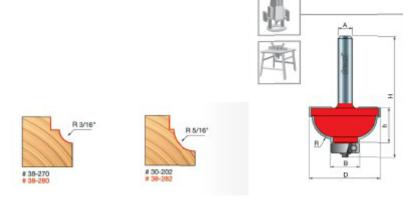

## Item #38-280, Freud Cove & Fillet Bits \$30.84

Thank you for shopping with us!

**Application:** Traditional design for furniture and millwork

- -This bit produces a smooth cove with a small fillet at the top, a profile found in many traditional pieces of furniture and millwork.
- -By simply raising the bit, you can create a standard cove profile.
- -Use on hand-held and table-mounted portable routers.

38-280

| SPECIFICATIONS               |             |
|------------------------------|-------------|
| Manufacturer                 | Freud Tools |
| Diameter                     | 1 1/8 in    |
| Cut Height, Length, or Width | 1/2 in      |
| Overall Length               | 2 1/2 in    |
| Radius                       | 3/16 in     |
| Shank                        | 1/2 in      |
| Bearing Size                 | 1/2 in      |