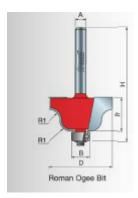

×

38-102

| SPECIFICATIONS               |                             |
|------------------------------|-----------------------------|
| Manufacturer                 | Freud Tools                 |
| Diameter                     | 1 3/8 in                    |
| Cut Height, Length, or Width | 23/32 in                    |
| Minor Height                 |                             |
| Overall Length               | 2 3/8 in                    |
| R1/Radius                    | 1/4 in                      |
| R2/Radius                    |                             |
| Shank                        | 1/4 in                      |
| Туре                         | Roman Ogee Bit - Quadra-Cut |
| Bearing Size                 | 3/8 in                      |