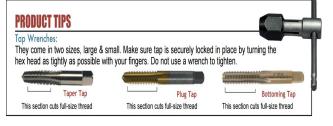

Straight Flute Hand Taps - Taper, Plug, Bottoming Ground Thread - High Speed Steel

- The most common style of tap
  Can be used by hand or for tapping under power
  Versatile taps for use in general machine tapping or CNC tapping applications
- Use for through hole or blind hole tapping

Includes one each taper, plug, and bottoming tap.

Titanium Nitride increases wear resistance by producing a higher surface hardness and exceptional lubricity, resulting in longer tool life.

| SPECIFICATIONS       |                                                   |
|----------------------|---------------------------------------------------|
| Manufacturer         | Viking Drill & Tool                               |
| Flute                | 4                                                 |
| Size                 | 7.0-1.00                                          |
| Pitch Diameter Limit | D5                                                |
| Includes             | Includes one each taper, plug, and bottoming tap. |