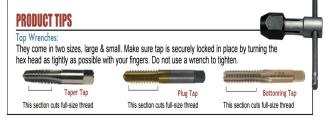

- Straight Flute Hand Taps Taper, Plug, Bottoming Ground Thread High Speed Steel
- The most common style of tap
  Can be used by hand or for tapping under power
  Versatile taps for use in general machine tapping or CNC tapping applications
- Use for through hole or blind hole tapping

## Includes one each taper, plug, and bottoming tap.

Titanium Nitride increases wear resistance by producing a higher surface hardness and exceptional lubricity, resulting in longer tool life.

| SPECIFICATIONS       |                                                   |
|----------------------|---------------------------------------------------|
| Flute                | 4                                                 |
| Size                 | 6.0-1.00                                          |
| Pitch Diameter Limit | D5                                                |
| Includes             | Includes one each taper, plug, and bottoming tap. |
| Manufacturer         | Viking Drill & Tool                               |