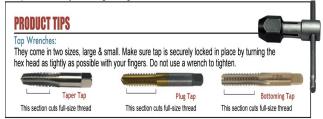

## Edge of Arlington Saw & Tool, Inc.

124 South Collins Arlington, TX 76010

Phone:817-461-7171 • Fax: 817-795-6651

Toll Free: 888-461-7171 Email: info@eoasaw.com Website: www.eoasaw.com

Item #37764, Viking Super Premium Ultra Bor Straight Flute Hand Tap Sets Type 35-UBN: Taper, Plug, Bottoming - Titanium Nitride \$32.22

 $\dot{\text{E}}$ dge of Arlington offers free shipping in the United States when you choose flat rate shipping.

Straight Flute Hand Taps - Taper, Plug, Bottoming Ground Thread - High Speed Steel

- The most common style of tap
  Can be used by hand or for tapping under power
  Versatile taps for use in general machine tapping or CNC tapping applications
- Use for through hole or blind hole tapping

## Includes one each taper, plug, and bottoming tap.

Titanium Nitride increases wear resistance by producing a higher surface hardness and exceptional lubricity, resulting in longer tool life.

| SPECIFICATIONS       |                                                   |
|----------------------|---------------------------------------------------|
| Flute                | 4                                                 |
| Size                 | 4.0-0.70                                          |
| Pitch Diameter Limit | D4                                                |
| Includes             | Includes one each taper, plug, and bottoming tap. |
| Manufacturer         | Viking Drill & Tool                               |