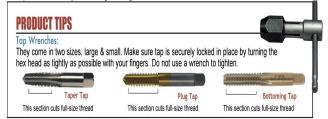

Thank you for shopping with us!

Straight Flute Hand Taps - Taper, Plug, Bottoming Ground Thread - High Speed Steel

- The most common style of tap
  Can be used by hand or for tapping under power
  Versatile taps for use in general machine tapping or CNC tapping applications
- Use for through hole or blind hole tapping

## Includes one each taper, plug, and bottoming tap.

Titanium Nitride increases wear resistance by producing a higher surface hardness and exceptional lubricity, resulting in longer tool life.

| SPECIFICATIONS       |                                                   |
|----------------------|---------------------------------------------------|
| Manufacturer         | Viking Drill & Tool                               |
| Flute                | 3                                                 |
| Size                 | 3.0-0.50                                          |
| Pitch Diameter Limit | D3                                                |
| Includes             | Includes one each taper, plug, and bottoming tap. |