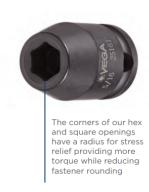

## Item #37163, Vega 6-pt Impact Sockets Long Length - 1/2" Sq Drive (SAE) \$10.40

Thank you for shopping with us!

Made from high grade alloy steel. Rounded corners on hex and square opening for stress relief.