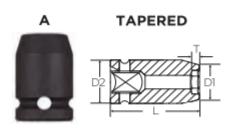

## Item #37163, Vega 6-pt Impact Sockets Long Length - 1/2" Sq Drive (SAE) \$10.40

Thank you for shopping with us!

Made from high grade alloy steel. Rounded corners on hex and square opening for stress relief.

## Don't see what you need? Other sizes made to order; please request a quote.

| SPECIFICATIONS |                 |
|----------------|-----------------|
| Diameter       | 0.72 in         |
| Length         | 3.2 in          |
| Manufacturer   | Vega Industries |
| Opening        | 7/16 in         |
| Style          | A               |