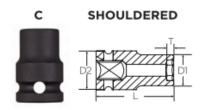

Don't see what you need? Other sizes made to order; please request a quote.

Thin wall sockets designed for limited clearance applications

| SPECIFICATIONS |                 |
|----------------|-----------------|
| Diameter (D1)  | 0.72 in         |
| Diameter (D2)  | 0.98 in         |
| Length         | 3.2 in          |
| Manufacturer   | Vega Industries |
| Opening        | 7/16 in         |
| Style          | С               |