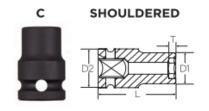

Don't see what you need? Other sizes made to order; please request a quote.

Thin wall sockets designed for limited clearance applications

| SPECIFICATIONS |                 |
|----------------|-----------------|
| Diameter (D1)  | 0.72 in         |
| Diameter (D2)  | 0.98 in         |
| Length         | 1 1/2 in        |
| Manufacturer   | Vega Industries |
| Opening        | 7/16 in         |
| Style          | С               |