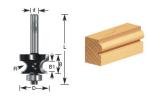

## Item #370-18, Amana Professional Quality Corner Edge Beading Router Bits

\$41.34

Thank you for shopping with us!

Produce three slightly different profiles using this bit—an edge bead with or without a fillet and a full corner bead—by altering the bit extension or rolling the work-piece between passes. This group of hard-to-find tools is particularly suitable for antique reproductions and restoration projects. Use in a handheld or table-mounted router.

1/2" Shank 2 Flute with ball bearing guide Professional Quality Carbide-Tipped

| SPECIFICATIONS               |            |
|------------------------------|------------|
| Manufacturer                 | Amana Tool |
| Diameter                     | 1 1/4 in   |
| B1                           | 1/2 in     |
| Bearing(s)                   | 47716      |
| Cut Height, Length, or Width | 3/4 in     |
| Flute                        | 2          |
| Overall Length               | 2 5/8 in   |
| Radius                       | 1/4 in     |
| RPM                          | 18,000     |
| Shank                        | 1/2 in     |