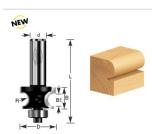

## Item #370-18, Amana Professional Quality Corner Edge Beading Router Bits

\$41.34

Thank you for shopping with us!

Produce three slightly different profiles using this bit—an edge bead with or without a fillet and a full corner bead—by altering the bit extension or rolling the work-piece between passes. This group of hard-to-find tools is particularly suitable for antique reproductions and restoration projects. Use in a handheld or table-mounted router.

1/2" Shank 2 Flute with ball bearing guide Professional Quality Carbide-Tipped

| SPECIFICATIONS               |            |
|------------------------------|------------|
| Manufacturer                 | Amana Tool |
| Diameter                     | 1 1/4 in   |
| B1                           | 1/2 in     |
| Bearing(s)                   | 47716      |
| Cut Height, Length, or Width | 3/4 in     |
| Flute                        | 2          |
| Overall Length               | 2 5/8 in   |
| Radius                       | 1/4 in     |
| RPM                          | 18,000     |
| Shank                        | 1/2 in     |