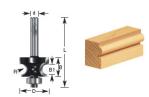

## Item #370-12, Amana Professional Quality Corner Edge Beading Router Bits \$28.81

Thank you for shopping with us!

Produce three slightly different profiles using this bit—an edge bead with or without a fillet and a full corner bead—by altering the bit extension or rolling the work-piece between passes. This group of hard-to-find tools is particularly suitable for antique reproductions and restoration projects. Use in a handheld or table-mounted router.

1/2" Shank 2 Flute with ball bearing guide Professional Quality Carbide-Tipped

| SPECIFICATIONS               |            |
|------------------------------|------------|
| Manufacturer                 | Amana Tool |
| Diameter                     | 7/8 in     |
| B1                           | 1/4 in     |
| Bearing(s)                   | 47716      |
| Cut Height, Length, or Width | 9/16 in    |
| Flute                        | 2          |
| Overall Length               | 2 1/2 in   |
| Radius                       | 1/8 in     |
| RPM                          |            |
| Shank                        | 1/2 in     |