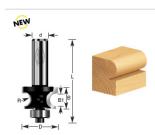

## Item #370-12, Amana Professional Quality Corner Edge Beading Router Bits \$28.81

Thank you for shopping with us!

Produce three slightly different profiles using this bit—an edge bead with or without a fillet and a full corner bead—by altering the bit extension or rolling the work-piece between passes. This group of hard-to-find tools is particularly suitable for antique reproductions and restoration projects. Use in a handheld or table-mounted router.

1/2" Shank 2 Flute with ball bearing guide Professional Quality Carbide-Tipped

| SPECIFICATIONS               |            |
|------------------------------|------------|
| Manufacturer                 | Amana Tool |
| Diameter                     | 7/8 in     |
| B1                           | 1/4 in     |
| Bearing(s)                   | 47716      |
| Cut Height, Length, or Width | 9/16 in    |
| Flute                        | 2          |
| Overall Length               | 2 1/2 in   |
| Radius                       | 1/8 in     |
| RPM                          |            |
| Shank                        | 1/2 in     |