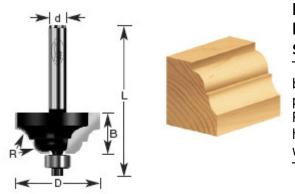

## Item #360-16, Amana Professional Quality Bead & Cove Router Bit \$41.06

Thank you for shopping with us! The reverse cove and bead bit, which has the cove coming off the bearing, produces the reverse of the classical cove and bead. Radii of both cove and bead are identical. Use in a handheld or table-mounted router. 1/4" Shank 2 Flute w/ball bearing guide Professional Quality Carbide-Tipped

| SPECIFICATIONS               |                                                                               |
|------------------------------|-------------------------------------------------------------------------------|
| Manufacturer                 | Amana Tool                                                                    |
| Diameter                     | 1 3/8 in                                                                      |
| Bearing(s)                   | 47704, Amana Tool 1/8 in ID x 3/8 in OD x .155 Thick Steel Ball Bearing Guide |
| Cut Height, Length, or Width | 7/8 in                                                                        |
| Flute                        | 2                                                                             |
| Overall Length               | 2 1/4 in                                                                      |
| Radius                       | 1/4 in                                                                        |
| Shank                        | 1/4 in                                                                        |