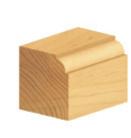

## Item #340-30, Amana Professional Quality Beading Router Bits \$29.75

Thank you for shopping with us!

1/4" Shank 2 Flute with ball bearing guide Professional Quality Carbide-Tipped

| SPECIFICATIONS               |                           |
|------------------------------|---------------------------|
| Manufacturer                 | Amana Tool                |
| Diameter                     | 1 1/2 in                  |
| Cut Height, Length, or Width | 3/4 in                    |
| Bearing(s)                   | Replacement Bearing 47702 |
| Flute                        | 2                         |
| Overall Length               | 2 9/16 in                 |
| Radius                       | 1/2 in                    |
| Shank                        | 1/2 in                    |