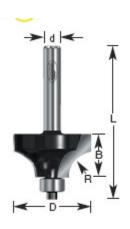

## Item #340-30, Amana Professional Quality Beading Router Bits \$29.75

Thank you for shopping with us!

1/4" Shank 2 Flute with ball bearing guide Professional Quality Carbide-Tipped

| SPECIFICATIONS               |                           |
|------------------------------|---------------------------|
| Manufacturer                 | Amana Tool                |
| Diameter                     | 1 1/2 in                  |
| Cut Height, Length, or Width | 3/4 in                    |
| Bearing(s)                   | Replacement Bearing 47702 |
| Flute                        | 2                         |
| Overall Length               | 2 9/16 in                 |
| Radius                       | 1/2 in                    |
| Shank                        | 1/2 in                    |