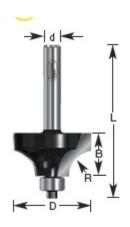

## Item #340-22, Amana Professional Quality Beading Router Bits \$31.61

Thank you for shopping with us!

1/4" Shank 2 Flute with ball bearing guide Professional Quality Carbide-Tipped

| SPECIFICATIONS               |                           |
|------------------------------|---------------------------|
| Manufacturer                 | Amana Tool                |
| Diameter                     | 1 1/2 in                  |
| Cut Height, Length, or Width | 3/4 in                    |
| Bearing(s)                   | Replacement Bearing 47702 |
| Flute                        | 2                         |
| Overall Length               | 2 1/4 in                  |
| Radius                       | 1/2 in                    |
| Shank                        | 1/4 in                    |