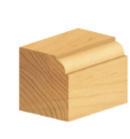

## Item #340-10, Amana Professional Quality Beading Router Bits \$25.87

Thank you for shopping with us!

1/4" Shank 2 Flute with ball bearing guide Professional Quality Carbide-Tipped

| SPECIFICATIONS               |                           |
|------------------------------|---------------------------|
| Manufacturer                 | Amana Tool                |
| Diameter                     | 7/8 in                    |
| Cut Height, Length, or Width | 1/2 in                    |
| Bearing(s)                   | Replacement Bearing 47702 |
| Flute                        | 2                         |
| Overall Length               | 2 in                      |
| Radius                       | 3/16 in                   |
| Shank                        | 1/4 in                    |