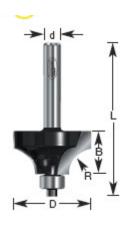

## Item #340-10, Amana Professional Quality Beading Router Bits \$25.87

Thank you for shopping with us!

1/4" Shank 2 Flute with ball bearing guide Professional Quality Carbide-Tipped

| SPECIFICATIONS               |                           |
|------------------------------|---------------------------|
| Manufacturer                 | Amana Tool                |
| Diameter                     | 7/8 in                    |
| Cut Height, Length, or Width | 1/2 in                    |
| Bearing(s)                   | Replacement Bearing 47702 |
| Flute                        | 2                         |
| Overall Length               | 2 in                      |
| Radius                       | 3/16 in                   |
| Shank                        | 1/4 in                    |