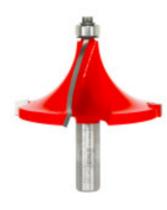

## Item #34-136, Freud Rounding Over Bits \$134.34

Edge of Arlington offers free shipping in the United States when you choose flat rate shipping

**Application:** Soften furniture edges and create decorative beads

- -Use rounding over bits to soften furniture edges. For beading work, equip the bits with a 1/8" smaller bearing and step washer.
- -Cuts all composition materials, plywoods, hardwoods, and softwoods.
- -Use on hand-held and table-mounted portable routers

34-136

| SPECIFICATIONS               |                   |
|------------------------------|-------------------|
| Cut Height, Length, or Width | 1 1/2 in          |
| Manufacturer                 | Freud Tools       |
| Overall Length               | 3 3/8 in          |
| Radius                       | 1 1/4 in          |
| Shank                        | 1/2 in            |
| Туре                         | Quadra-Cut Design |