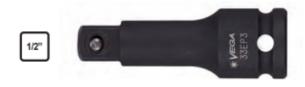

## Item #33EP12, Vega Impact Socket Square Drive Extensions - 1/2" Sq Drive \$26.25

Thank you for shopping with us!

Made from high grade alloy steel. Rounded corners on hex and square opening for stress relief. Ball lock provides quick change outs, while pin lock provides extra security and safety.

Ball lock provides quick change outs

Pin lock provides extra security and safety

| SPECIFICATIONS |                 |
|----------------|-----------------|
| Length         | 12 in           |
| Manufacturer   | Vega Industries |