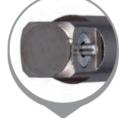

Ball lock provides quick change outs

Pin lock provides extra security and safety

| SPECIFICATIONS |                 |
|----------------|-----------------|
| Length         | 12 in           |
| Manufacturer   | Vega Industries |