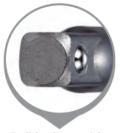

Ball lock provides quick change outs

Pin lock provides extra security and safety

| SPECIFICATIONS |                 |
|----------------|-----------------|
| Length         | 12 in           |
| Manufacturer   | Vega Industries |