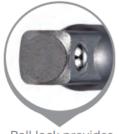

## Item #33EB6, Vega Impact Socket Square Drive Extensions - 1/2" Sq Drive \$16.07

Thank you for shopping with us!

Made from high grade alloy steel. Rounded corners on hex and square opening for stress relief. Ball lock provides quick change outs, while pin lock provides extra security and safety.

Pin lock provides extra security and safety

| SPECIFICATIONS |                 |
|----------------|-----------------|
| Length         | 6 in            |
| Manufacturer   | Vega Industries |