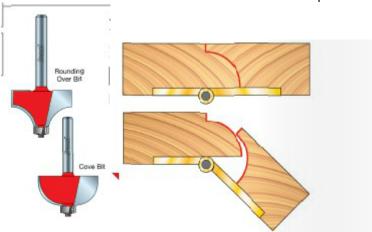

## Item #33-116, Freud Drop-Leaf Table Bit Set \$72.88

Thank you for shopping with us! Application: Mating edge profiles for drop-leaf tables -Produce the special mating edge profiles for drop-leaf tables with this set, which includes one rounding over bit and one cove bit. -Cuts all composition materials, plywoods, hardwoods, and softwoods. -Use on hand-held and table-mounted portable routers.

| SPECIFICATIONS     |                                            |
|--------------------|--------------------------------------------|
| Manufacturer       | Freud Tools                                |
| Material Thickness | 3/4 in Table Top Thickness                 |
| Note               | Cove Bit - 30-114 // Rounding Bit - 34-126 |
| Shank              | 1/2 in                                     |