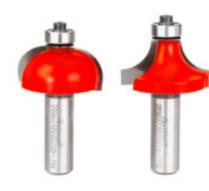

## Item #33-116, Freud Drop-Leaf Table Bit Set \$72.88

Thank you for shopping with us! Application: Mating edge profiles for drop-leaf tables -Produce the special mating edge profiles for drop-leaf tables with this set, which includes one rounding over bit and one cove bit. -Cuts all composition materials, plywoods, hardwoods, and softwoods. -Use on hand-held and table-mounted portable routers.

| SPECIFICATIONS     |                                            |
|--------------------|--------------------------------------------|
| Manufacturer       | Freud Tools                                |
| Material Thickness | 3/4 in Table Top Thickness                 |
| Note               | Cove Bit - 30-114 // Rounding Bit - 34-126 |
| Shank              | 1/2 in                                     |