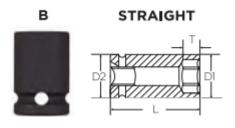

The corners of our hex and square openings have a radius for stress relief providing more torque while reducing fastener rounding

| SPECIFICATIONS |                 |
|----------------|-----------------|
| Diameter (D1)  | 38 mm           |
| Diameter (D2)  | 38 mm           |
| Length         | 80 mm           |
| Manufacturer   | Vega Industries |
| Opening        | 27 mm           |

| SPECIFICATIONS |   |  |
|----------------|---|--|
| Style          | В |  |