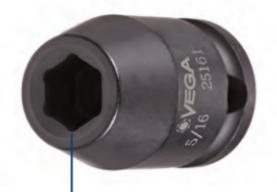

## Item #32703-T, Vega 6-pt Impact Sockets Std Length Thin Wall - 1/2" Sq Drive (MM) \$23.32

Thank you for shopping with us!

Made from high grade alloy steel.

Rounded corners on hex and square opening for stress relief. Don't see what you need? Other sizes made to order; please request a quote.

The corners of our hex and square openings have a radius for stress relief providing more torque while reducing fastener rounding

Thin wall sockets designed for limited clearance applications