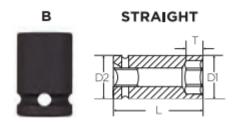

## SPECIFICATIONS

Diameter

36.9 mm

| SPECIFICATIONS |                 |
|----------------|-----------------|
| Length         | 80 mm           |
| Manufacturer   | Vega Industries |
| Opening        | 27 mm           |
| Style          | В               |