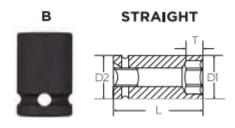

The corners of our hex and square openings have a radius for stress relief providing more torque while reducing fastener rounding

| SPECIFICATIONS |                 |
|----------------|-----------------|
| Diameter       | 38 mm           |
| Length         | 45 mm           |
| Opening        | 27 mm           |
| Style          | В               |
| Manufacturer   | Vega Industries |