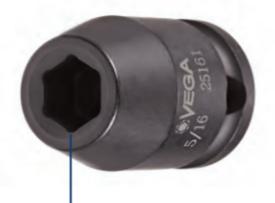

## Item #32701, Vega 6-pt Impact Sockets Std Length - 1/2" Sq Drive (MM) \$11.34

Thank you for shopping with us!

Made from high grade alloy steel.

Rounded corners on hex and square opening for stress relief. Don't see what you need? Other sizes made to order; please request a quote.

The corners of our hex and square openings have a radius for stress relief providing more torque while reducing fastener rounding

| SPECIFICATIONS |                 |
|----------------|-----------------|
| Diameter       | 38 mm           |
| Length         | 45 mm           |
| Opening        | 27 mm           |
| Style          | В               |
| Manufacturer   | Vega Industries |