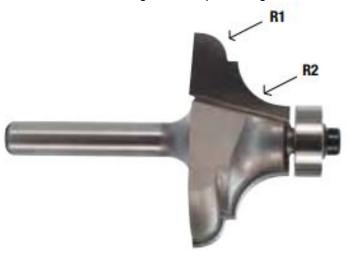

## Item #3270, Whiteside Machine 1-1/2" LD, 1/4" Shank French Traditional Router Bit \$58.14

Thank you for shopping with us! Whiteside Machine 1-1/2" LD, 1/4" Shank French Traditional Router Bit creates a decorative edge by combining a small concave curve with a large convex curve by a small step. This design can be used for moldings or workpiece edges.

| SPECIFICATIONS               |                                                                 |
|------------------------------|-----------------------------------------------------------------|
| Manufacturer                 | Whiteside Machine                                               |
| Bearing(s)                   | B3, Whiteside Machine $1/2 \times 3/16$ Ball Bearing - Standard |
| Cut Height, Length, or Width | 5/8 in                                                          |
| Large Diameter               | 1-1/2 in                                                        |
| R1/Radius                    | 3/16 in                                                         |
| R2/Radius                    | 5/16 in                                                         |
| Shank                        | 1/4 in                                                          |
| Overall Length               | 2 1/8 in                                                        |