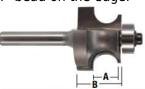

| SPECIFICATIONS               |                       |
|------------------------------|-----------------------|
| Manufacturer                 | Whiteside Machine     |
| Cut Height, Length, or Width | 5/8 in                |
| Large Diameter               | 1 in                  |
| Overall Length               | 2 1/4 in              |
| Shank                        | 1/2 in                |
| Diameter                     | Bead Diameter 5/16 in |