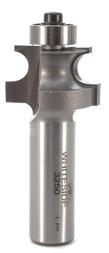

## Item #3250, Whiteside Machine 5/16BD x 5/8CL Edge Beading Router Bit \$44.03

Thank you for shopping with us!

An Edge Beading bit creates a bead on the edge of your workpiece to soften the edge. The pattern leaves a half rounded edge. Two passes will make a 3/4" bead on the edge.

| SPECIFICATIONS               |                       |
|------------------------------|-----------------------|
| Manufacturer                 | Whiteside Machine     |
| Cut Height, Length, or Width | 5/8 in                |
| Large Diameter               | 1 in                  |
| Overall Length               | 2 1/4 in              |
| Shank                        | 1/2 in                |
| Diameter                     | Bead Diameter 5/16 in |