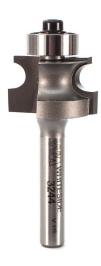

## Item #3244, Whiteside Machine 1/4BD x 9/16CL Edge Beading Router Bit \$40.46

Thank you for shopping with us!

An Edge Beading bit creates a bead on the edge of your workpiece to soften the edge. The pattern leaves a half rounded edge. Two passes will make a 3/4" bead on the edge.

| SPECIFICATIONS               |                      |
|------------------------------|----------------------|
| Manufacturer                 | Whiteside Machine    |
| Cut Height, Length, or Width | 9/16 in              |
| Large Diameter               | 7/8 in               |
| Overall Length               | 2 in                 |
| Shank                        | 1/4 in               |
| Diameter                     | Bead Diameter 1/4 in |