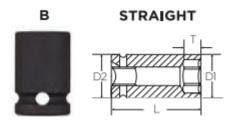

The corners of our hex and square openings have a radius for stress relief providing more torque while reducing fastener rounding

Thin wall sockets designed for limited clearance applications

| SPECIFICATIONS |         |
|----------------|---------|
| Diameter (D1)  | 32.9 mm |
| Diameter (D2)  | 32.9 mm |
| Length         | 80 mm   |

| SPECIFICATIONS |                 |
|----------------|-----------------|
| Manufacturer   | Vega Industries |
| Opening        | 24 mm           |
| Style          | В               |