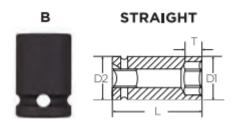

The corners of our hex and square openings have a radius for stress relief providing more torque while reducing fastener rounding

| SPECIFICATIONS |                 |
|----------------|-----------------|
| Manufacturer   | Vega Industries |
| Diameter       | 30 mm           |
| Length         | 80 mm           |
| Opening        | 21 mm           |
| Style          | В               |