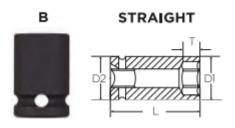

The corners of our hex and square openings have a radius for stress relief providing more torque while reducing fastener rounding

| SPECIFICATIONS |                 |
|----------------|-----------------|
| Diameter (D1)  | 30 mm           |
| Diameter (D2)  | 30 mm           |
| Length         | 38 mm           |
| Manufacturer   | Vega Industries |
| Opening        | 21 mm           |

| SPECIFICATIONS |   |  |
|----------------|---|--|
| Style          | В |  |