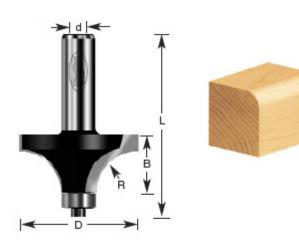

## Item #320-50, Amana Professional Quality Corner Round Router Bits - 1/2" Shank \$25.90

Thank you for shopping with us!
The corner-rounding bit rounds an edge to a given radius. The tool is shouldered to cut a fillet. The cut can be used to ease edges, as a simple profile, or as part of a complex one. Also known as a roundover, rounding over, and quarter-round.

1/2" Shank 2 Flute with ball bearing guide Professional Quality Carbide-Tipped

| SPECIFICATIONS               |            |
|------------------------------|------------|
| Manufacturer                 | Amana Tool |
| Diameter                     | 7/8 in     |
| Cut Height, Length, or Width | 1/2 in     |
| Flute                        | 2          |
| Overall Length               | 2 7/16 in  |
| Radius                       | 3/16 in    |
| Shank                        | 1/2 in     |