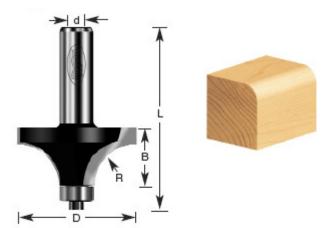

## Item #320-46, Amana Professional Quality Corner Round Router Bits - 1/2" Shank \$26.81

Thank you for shopping with us!

The corner-rounding bit rounds an edge to a given radius. The tool is shouldered to cut a fillet. The cut can be used to ease edges, as a simple profile, or as part of a complex one. Also known as a roundover, rounding over, and quarter-round.

1/2" Shank2 Flute with ball bearing guideProfessional Quality Carbide-Tipped

| SPECIFICATIONS               |            |
|------------------------------|------------|
| Manufacturer                 | Amana Tool |
| Diameter                     | 3/4 in     |
| Cut Height, Length, or Width | 3/8 in     |
| Flute                        | 2          |
| Overall Length               | 2 5/16 in  |
| Radius                       | 1/8 in     |
| Shank                        | 1/2 in     |