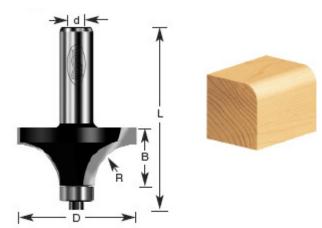

## Item #320-38, Amana Professional Quality Corner Round Router Bits - 1/2" Shank \$31.61

Thank you for shopping with us!

The corner-rounding bit rounds an edge to a given radius. The tool is shouldered to cut a fillet. The cut can be used to ease edges, as a simple profile, or as part of a complex one. Also known as a roundover, rounding over, and quarter-round.

1/2" Shank2 Flute with ball bearing guideProfessional Quality Carbide-Tipped

| SPECIFICATIONS               |            |
|------------------------------|------------|
| Manufacturer                 | Amana Tool |
| Diameter                     | 1 1/2 in   |
| Cut Height, Length, or Width | 3/4 in     |
| Flute                        | 2          |
| Overall Length               | 2 5/8 in   |
| Radius                       | 1/2 in     |
| Shank                        | 1/2 in     |