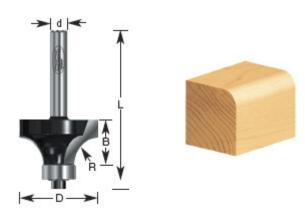

## Item #320-34, Amana Professional Quality Corner Round Router Bits - 1/4" Shank \$31.61

Thank you for shopping with us!

The corner-rounding bit rounds an edge to a given radius. The tool is shouldered to cut a fillet. The cut can be used to ease edges, as a simple profile, or as part of a complex one. Also known as a roundover, rounding over, and quarter-round.

1/4" Shank 2 Flute with ball bearing guide Professional Quality Carbide-Tipped

| SPECIFICATIONS               |                           |
|------------------------------|---------------------------|
| Manufacturer                 | Amana Tool                |
| Diameter                     | 1 1/2 in                  |
| Cut Height, Length, or Width | 3/4 in                    |
| Bearing(s)                   | Replacement Bearing 47706 |
| Overall Length               | 2 1/4 in                  |
| Radius                       | 1/2 in                    |
| Shank                        | 1/4 in                    |