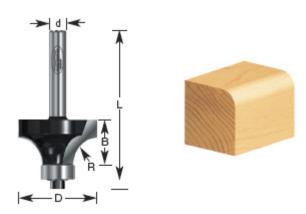

## Item #320-20, Amana Professional Quality Corner Round Router Bits - 1/4" Shank \$26.04

Thank you for shopping with us!

The corner-rounding bit rounds an edge to a given radius. The tool is shouldered to cut a fillet. The cut can be used to ease edges, as a simple profile, or as part of a complex one. Also known as a roundover, rounding over, and quarter-round.

1/4" Shank 2 Flute with ball bearing guide Professional Quality Carbide-Tipped

| SPECIFICATIONS               |                           |
|------------------------------|---------------------------|
| Manufacturer                 | Amana Tool                |
| Diameter                     | 1 1/8 in                  |
| Cut Height, Length, or Width | 1/2 in                    |
| Bearing(s)                   | Replacement Bearing 47706 |
| Overall Length               | 2 1/16 in                 |
| Radius                       | 5/16 in                   |
| Shank                        | 1/4 in                    |