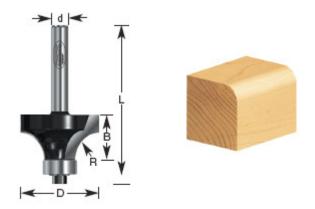

## Item #320-14, Amana Professional Quality Corner Round Router Bits - 1/4" Shank \$25.87

Thank you for shopping with us!

The corner-rounding bit rounds an edge to a given radius. The tool is shouldered to cut a fillet. The cut can be used to ease edges, as a simple profile, or as part of a complex one. Also known as a roundover, rounding over, and quarter-round.

1/4" Shank2 Flute with ball bearing guideProfessional Quality Carbide-Tipped

| SPECIFICATIONS               |                           |
|------------------------------|---------------------------|
| Manufacturer                 | Amana Tool                |
| Diameter                     | 7/8 in                    |
| Cut Height, Length, or Width | 1/2 in                    |
| Bearing(s)                   | Replacement Bearing 47706 |
| Overall Length               | 2 in                      |
| Radius                       | 3/16 in                   |
| Shank                        | 1/4 in                    |