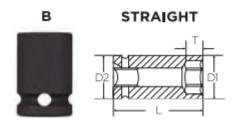

The corners of our hex and square openings have a radius for stress relief providing more torque while reducing fastener rounding

Thin wall sockets designed for limited clearance applications

SPECIFICATIONS

Diameter (D1)

| SPECIFICATIONS |                 |
|----------------|-----------------|
| Diameter (D2)  | 27 mm           |
| Length         | 38 mm           |
| Manufacturer   | Vega Industries |
| Opening        | 19 mm           |
| Style          | В               |