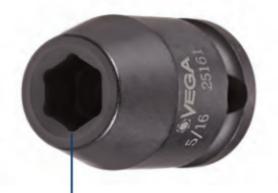

## Item #31901-DT, Vega 12-pt Impact Sockets Std Length Thin Wall - 1/2" Sq Drive (MM) \$8.42

Thank you for shopping with us!

Made from high grade alloy steel.

Rounded corners on hex and square opening for stress relief. Don't see what you need? Other sizes made to order; please request a quote.

The corners of our hex and square openings have a radius for stress relief providing more torque while reducing fastener rounding

Thin wall sockets designed for limited clearance applications

SPECIFICATIONS