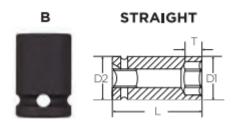

The corners of our hex and square openings have a radius for stress relief providing more torque while reducing fastener rounding

| SPECIFICATIONS |                 |
|----------------|-----------------|
| Diameter (D1)  | 28 mm           |
| Diameter (D2)  | 28 mm           |
| Length         | 38 mm           |
| Manufacturer   | Vega Industries |
| Opening        | 19 mm           |

| SPECIFICATIONS |   |  |
|----------------|---|--|
| Style          | В |  |