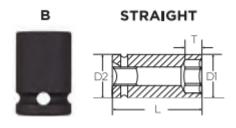

The corners of our hex and square openings have a radius for stress relief providing more torque while reducing fastener rounding

| SPECIFICATIONS |                 |
|----------------|-----------------|
| Manufacturer   | Vega Industries |
| Diameter       | 27 mm           |
| Length         | 80 mm           |
| Opening        | 18 mm           |
| Style          | В               |