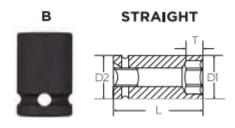

## SPECIFICATIONS

Diameter

26 mm

| SPECIFICATIONS |                 |
|----------------|-----------------|
| Length         | 38 mm           |
| Manufacturer   | Vega Industries |
| Opening        | 18 mm           |
| Style          | В               |