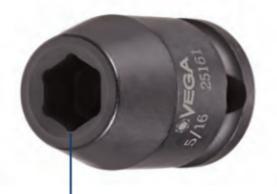

## Item #31801-T, Vega 6-pt Impact Sockets Std Length Thin Wall - 1/2" Sq Drive (MM) \$8.34

Thank you for shopping with us!

Made from high grade alloy steel.

Rounded corners on hex and square opening for stress relief. Don't see what you need? Other sizes made to order; please request a quote.

The corners of our hex and square openings have a radius for stress relief providing more torque while reducing fastener rounding

Thin wall sockets designed for limited clearance applications