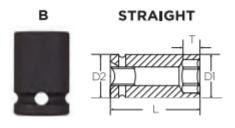

## **SPECIFICATIONS**

Diameter (D1)

26 mm

| SPECIFICATIONS |                 |
|----------------|-----------------|
| Diameter (D2)  | 26 mm           |
| Length         | 38 mm           |
| Manufacturer   | Vega Industries |
| Opening        | 18 mm           |
| Style          | В               |