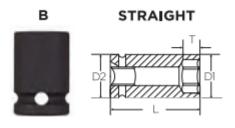

The corners of our hex and square openings have a radius for stress relief providing more torque while reducing fastener rounding

| SPECIFICATIONS |                 |
|----------------|-----------------|
| Diameter (D1)  | 27 mm           |
| Diameter (D2)  | 27 mm           |
| Length         | 38 mm           |
| Manufacturer   | Vega Industries |
| Opening        | 18 mm           |

| SPECIFICATIONS |   |  |
|----------------|---|--|
| Style          | В |  |