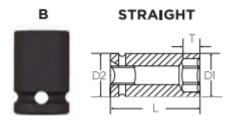

## **SPECIFICATIONS**

Diameter (D1)

26 mm

| SPECIFICATIONS |                 |
|----------------|-----------------|
| Diameter (D2)  | 26 mm           |
| Length         | 80 mm           |
| Manufacturer   | Vega Industries |
| Opening        | 17 mm           |
| Style          | В               |