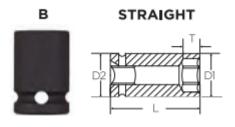

## **SPECIFICATIONS**

Diameter (D1)

26 mm

| SPECIFICATIONS |                 |
|----------------|-----------------|
| Diameter (D2)  | 26 mm           |
| Length         | 38 mm           |
| Manufacturer   | Vega Industries |
| Opening        | 17 mm           |
| Style          | В               |