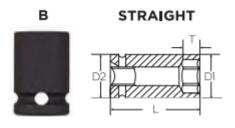

The corners of our hex and square openings have a radius for stress relief providing more torque while reducing fastener rounding

| SPECIFICATIONS |                 |
|----------------|-----------------|
| Diameter (D1)  | 27 mm           |
| Diameter (D2)  | 27 mm           |
| Length         | 38 mm           |
| Manufacturer   | Vega Industries |
| Opening        | 17 mm           |

| SPECIFICATIONS |   |  |
|----------------|---|--|
| Style          | В |  |