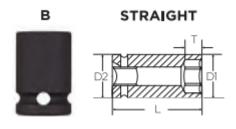

The corners of our hex and square openings have a radius for stress relief providing more torque while reducing fastener rounding

| SPECIFICATIONS |                 |
|----------------|-----------------|
| Diameter       | 25 mm           |
| Length         | 38 mm           |
| Opening        | 16 mm           |
| Style          | В               |
| Manufacturer   | Vega Industries |