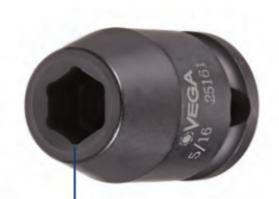

## Item #31601, Vega 6-pt Impact Sockets Std Length - 1/2" Sq Drive (MM) \$7.94

Thank you for shopping with us!

Made from high grade alloy steel.

Rounded corners on hex and square opening for stress relief. **Don't see what you need? Other sizes made to order; please request a quote.** 

The corners of our hex and square openings have a radius for stress relief providing more torque while reducing fastener rounding

| SPECIFICATIONS |                 |
|----------------|-----------------|
| Diameter       | 25 mm           |
| Length         | 38 mm           |
| Opening        | 16 mm           |
| Style          | В               |
| Manufacturer   | Vega Industries |