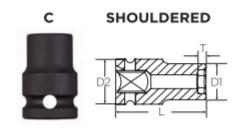

## SPECIFICATIONS

Diameter

| SPECIFICATIONS |                 |
|----------------|-----------------|
| Length         | 38 mm           |
| Manufacturer   | Vega Industries |
| Opening        | 16 mm           |
| Style          | C               |