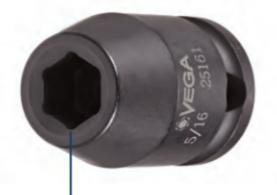

## Item #31601-T, Vega 6-pt Impact Sockets Std Length Thin Wall - 1/2" Sq Drive (MM) \$8.34

Thank you for shopping with us!

Made from high grade alloy steel.

Rounded corners on hex and square opening for stress relief. Don't see what you need? Other sizes made to order; please request a quote.

The corners of our hex and square openings have a radius for stress relief providing more torque while reducing fastener rounding

Thin wall sockets designed for limited clearance applications