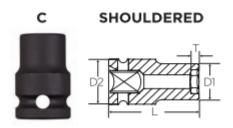

## **SPECIFICATIONS**

Diameter (D1) 24 mm

| SPECIFICATIONS |                 |
|----------------|-----------------|
| Diameter (D2)  | 25 mm           |
| Length         | 38 mm           |
| Manufacturer   | Vega Industries |
| Opening        | 16 mm           |
| Style          | С               |